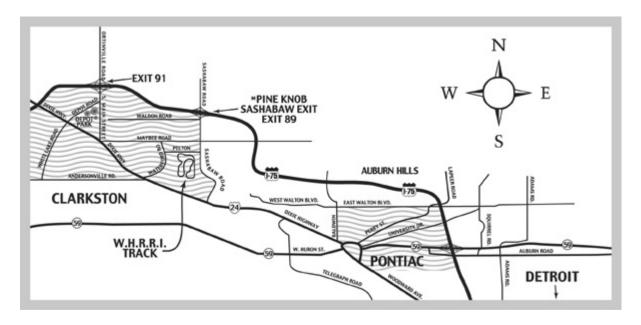

## Directions to Waterford Hills Race Track:

To look up directions to the track on a mapping program, use the following address information: 4770 Waterford Road, Clarkston, Michigan, 48346

**DIRECTIONS:** From I-75 take the Sashabaw Road Exit (#89) and go south on Sashabaw about 2 miles to Pelton Rd (first right after Maybee Rd). Turn right and take Pelton until it ends at Waterford Rd. Turn left and proceed to the Oakland County Sportsmen's Club gates on the left and turn in.